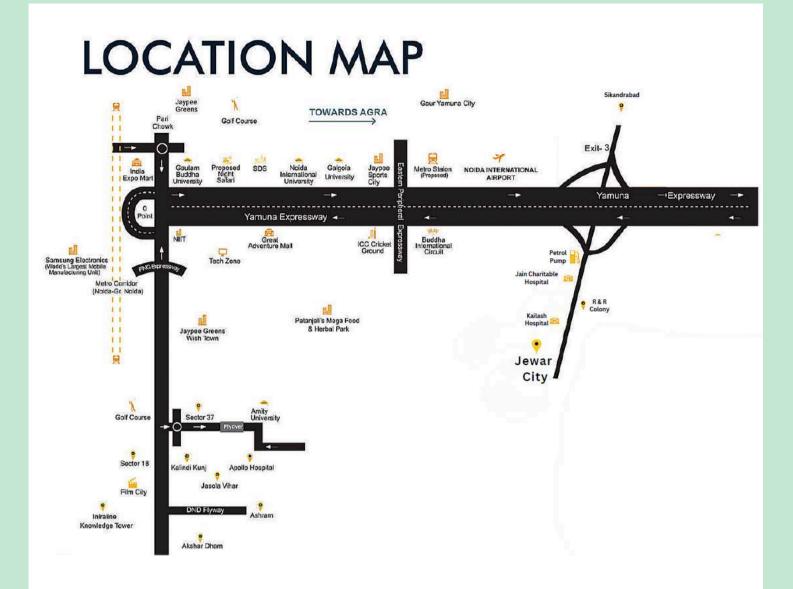

#### Distance From Important Landmarks

- Noida International Airport
- Proposed Metro (JEWAR)
- International Cricket Stadium
- F1 Buddh Internaional Circuit
- Patanjali Food & Herbal Park
- Galgoias University
- Noida Internaional University
- Gautam Buddha University
- Vrindavan
- Pari Chowk (Gr. Noida)
- Mathura
- Jaypee Hospital (Noida)
- Amity University (Noida)
- DLF Mall of India (Noida)
- Ashram Chowk (New Delhi)

- 07 Minutes 07 Minutes
- 12Minutes
- 12Minutes
- 14Minutes
- 15Minutes
- 16Minutes
- 17Minutes
- 22Minutes
- 25Minutes
- 32Minutes
- 32Minutes
- 37 Minutes
- ADAL
- 42Minutes
  - 52Minutes