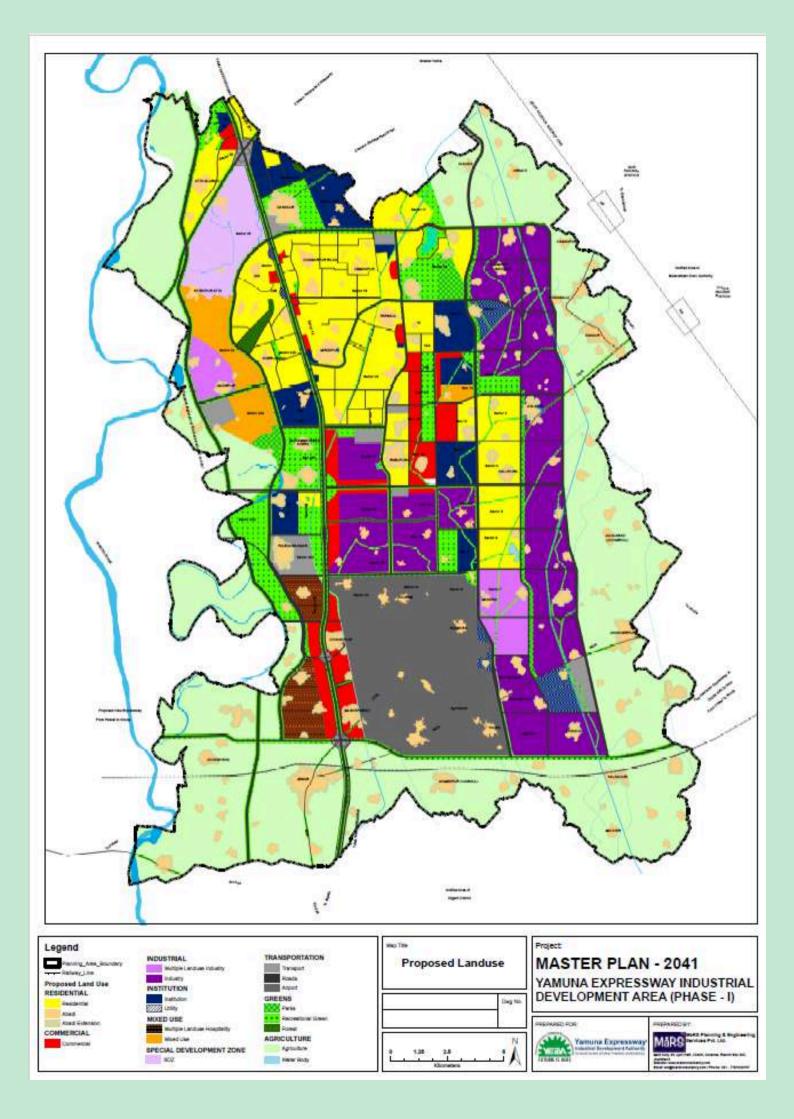

### YAMUNA EXPRESSWAY ON A JEWAR HIGH

JEWAR INTERNATIONAL AIRPOT

YAMUNA EXPRESSWAY

**NIGHT SAFARI & RACING TRACK** 

JEWAR HIGH SPEED METRO