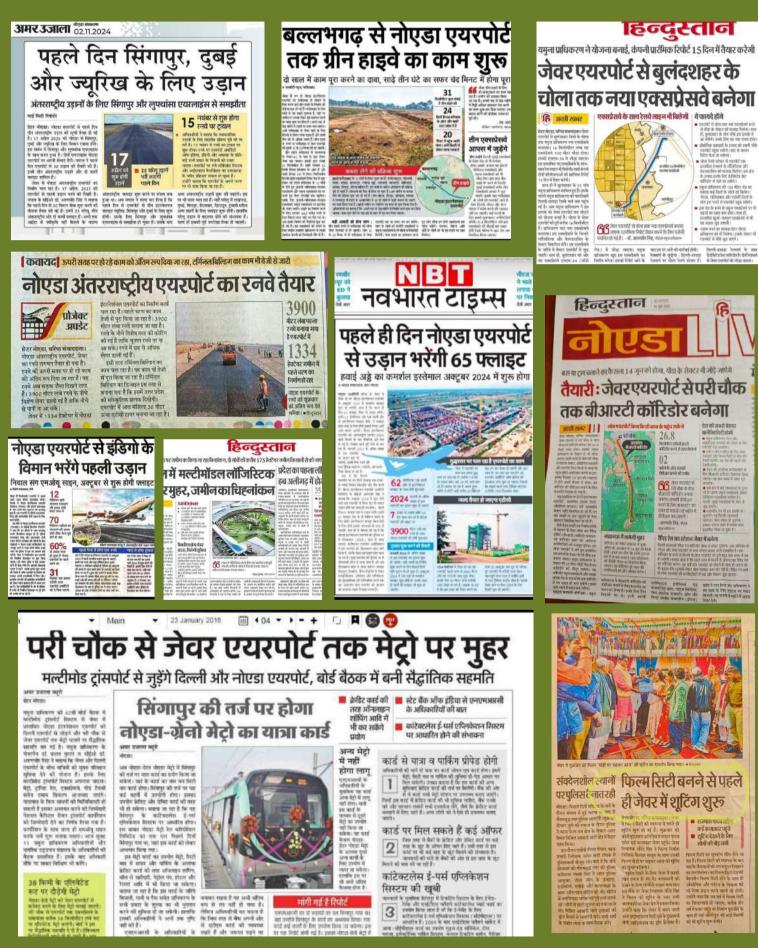

#### Distance From Important Landmarks

- Noida International Airport
- Proposed Metro (JEWAR)
- International Cricket Stadium
- F1 Buddh Internaional Circuit
- Patanjali Food & Herbal Park
- Galgoias University
- Noida Internaional University
- Gautam Buddha University
- Vrindavan
- Pari Chowk (Gr. Noida)
- Mathura
- Jaypee Hospital (Noida)
- Amity University (Noida)
- DLF Mall of India (Noida)
- Ashram Chowk (New Delhi)

- 07 Minutes 07 Minutes
- 12Minutes
- 12Minutes
- 14Minutes
- 15Minutes
- 16Minutes
- 17Minutes
- 22Minutes
- 25Minutes
- 32Minutes
- 32Minutes
- 37 Minutes
- ADAL
- 42Minutes
  - 52Minutes