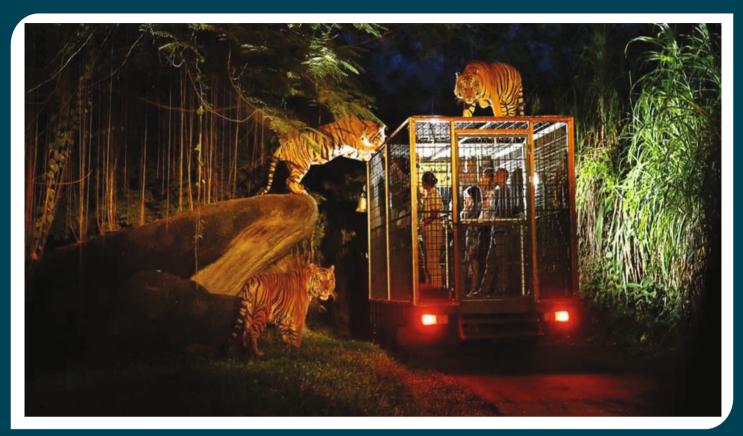

/500 sq yard. Commercial Plots Sizes - 100 /200/500 sq yard.

> BSP Rs. 25000/- SqYds Only Additional Charges IDC/EDC@500/SQ.YDS.



Bodaki Railway Biggest ISBT

SILENT FEATURE





City



Logistic Park

## LATEST SITE PICTURES







#### ★ Road sizes -

90 feet Road 60 feet Road 30 feet Road 20 feet Road

#### 🛧 Amenities -

Club House Golf Practise Area Indoor Play Area Outdoor Playground Temple Hospital Cctv Camera 24\*7 -2 tier Security Kids Play Area Guest parking

## **Upcoming Industries**







**Furniture Hub** 



#### **Handicraft Park**



**Medical Device Park** 



Textile Apperal Park



**Toy City** 

un in in



Vivo Industrial Park



Patanjali Industrial Park

Metro Coach Factory

### **LOGISTIC PARK**



### UNIVERSITY

### AIRPORT





## **Upcoming Night Safari**



## **Operational F1 Track**



#### **Distance From Land**

ISBT - 700 Meters Rapid Rail & Metro Station - 800 Meters Jewar Tehseel - 1.5Km Airport Main Entry - Only 3km

111.

#### **PAYMENT PLAN**

T- arts

10% At The Time Of Booking30% 30 Days From Booking Date30% 45 Days From Booking Date30% 60 Days From Booking Date

Jewar