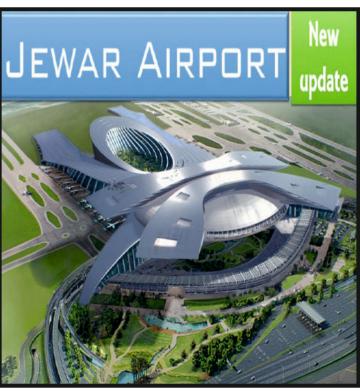

### ASHA GREENS VALLEY DEVELOPERS

Landmark: Near to Jewar International Airport, Filmcity, F1 Race Track, Medical Device Park, Galgotia University, Industrial zone, Warehouse cluster, Logistic hub, Defence Corridor, Yamuna Expressway and many more upcoming infrastructures..

### AIRPORT