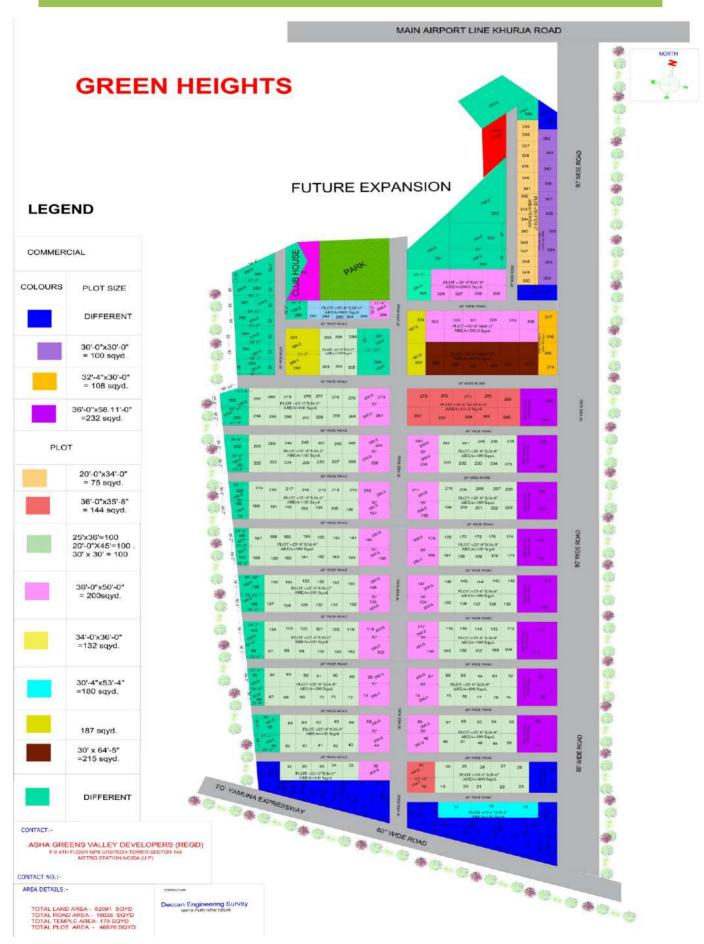

## SITE MAP

Plot sizes - 100 / 200 /300/500 sq yard. Commercial Plots Sizes - 100 /200/500 sq yard.

> BSP Rs. 25000/- SqYds Only Additional Charges IDC/EDC@500/SQ.YDS.

Bodaki Railway Biggest ISBT

SILENT FEATURE

City

Logistic Park

#### ★ Road sizes -

90 feet Road 60 feet Road 30 feet Road 20 feet Road

#### 🛧 Amenities -

Club House Golf Practise Area Indoor Play Area Outdoor Playground Temple Hospital Cctv Camera 24\*7 -2 tier Security Kids Play Area Guest parking